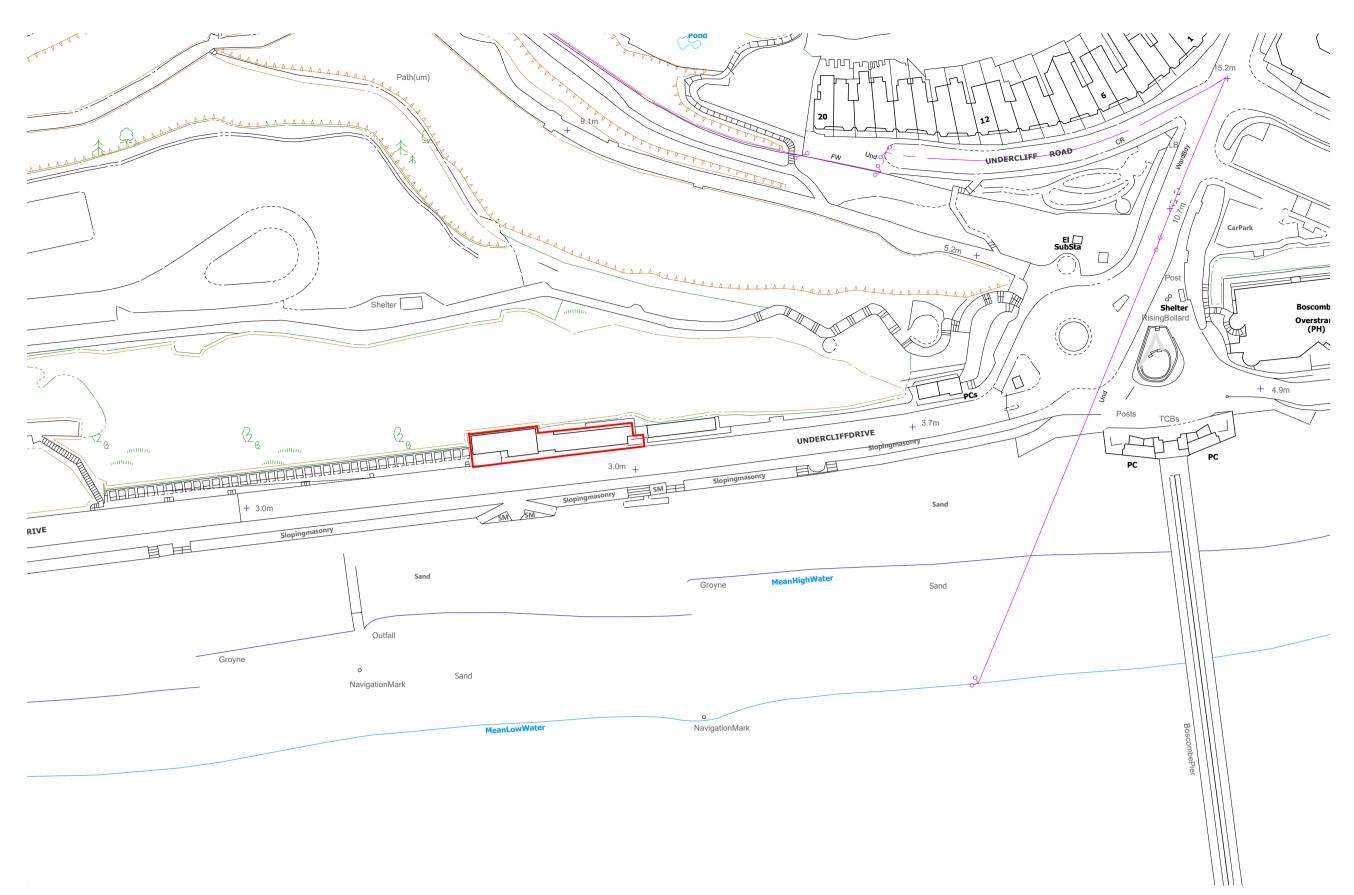

Block Location Plan Scale 1:1250 @ A1

Proposed Site Plan Scale 1:200 @ A1

0 1m 3m 5m

| Project.       | Prom Diner                                      |
|----------------|-------------------------------------------------|
| Client.        | BCP                                             |
| Drawing Title. | Block and Location Plan<br>& Proposed Site Plan |
| Scale.         | 1:200 & 1:1250 @ A1                             |
| Drawing No.    | 221.5.GA.01d                                    |