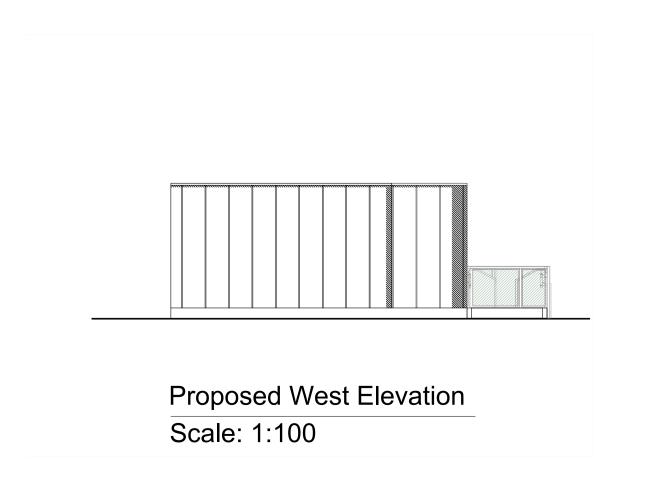

Proposed East Elevation Scale: 1:100

Scale 1:2500 @ A1

| Project.       | Pier View                        |
|----------------|----------------------------------|
| -              |                                  |
|                |                                  |
| Client.        | BCP                              |
| Drawing Title. | Proposed Plans and<br>Elevations |
| Scale.         | 1:100 @ A1                       |
| Drawing No.    | 221.5.GA.03d                     |