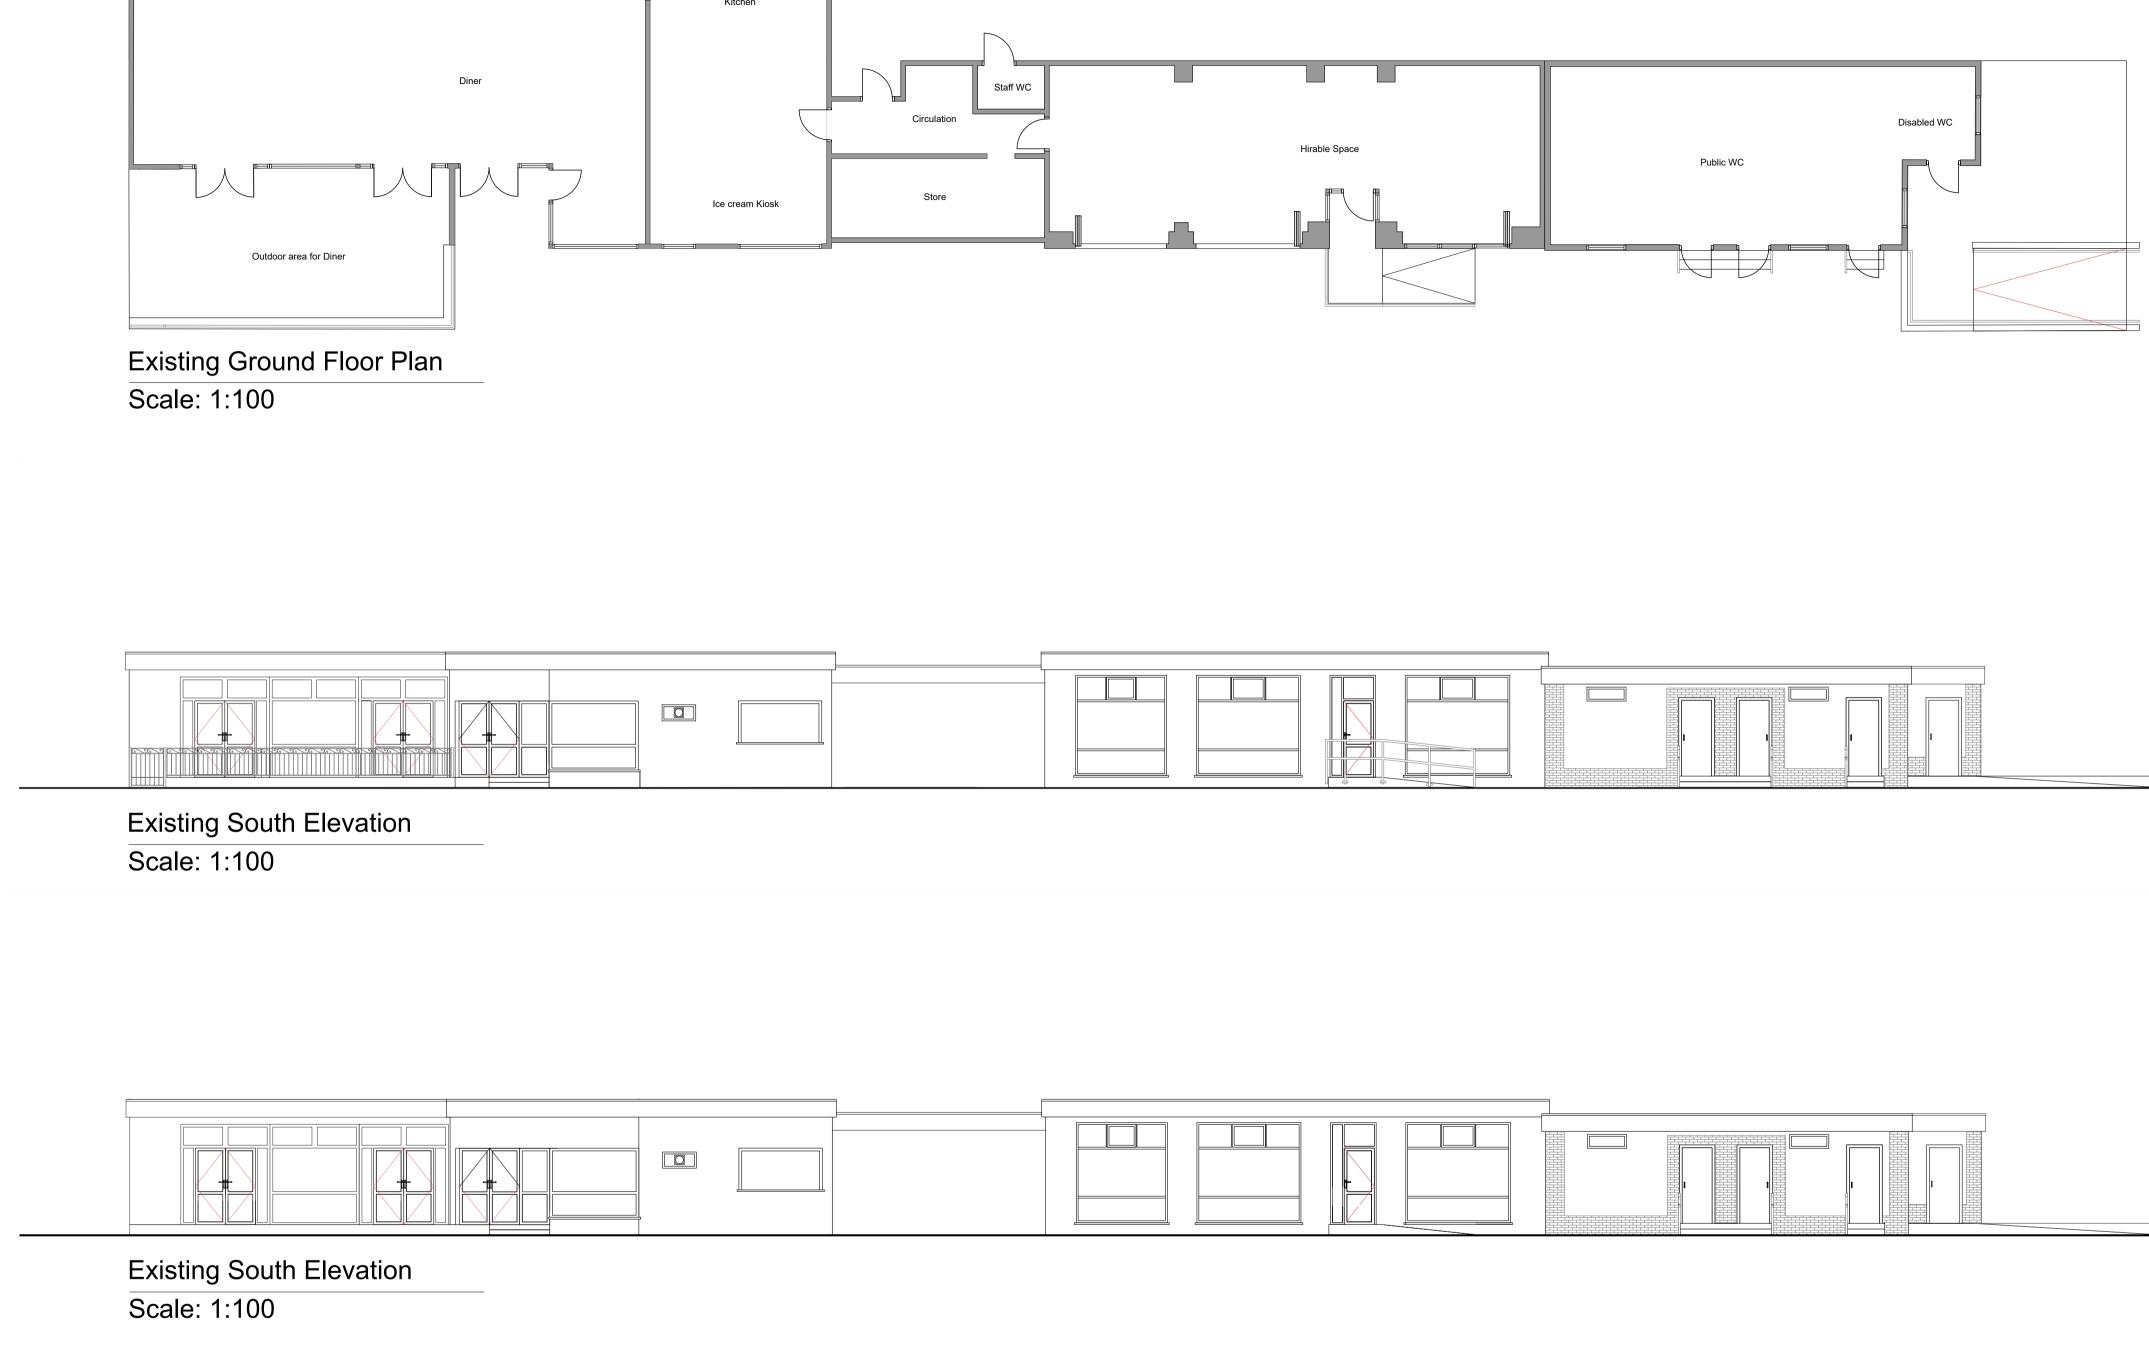

Existing East Elevation Scale: 1:100

Block and Location Plan Scale 1:2500 @ A1

| Project.       | Pier View                        |
|----------------|----------------------------------|
| Client.        | ВСР                              |
| Drawing Title. | Existing Plans and<br>Elevations |
| Scale.         | 1:100 @ A1                       |
| Drawing No.    | 221.5.GA.02d                     |