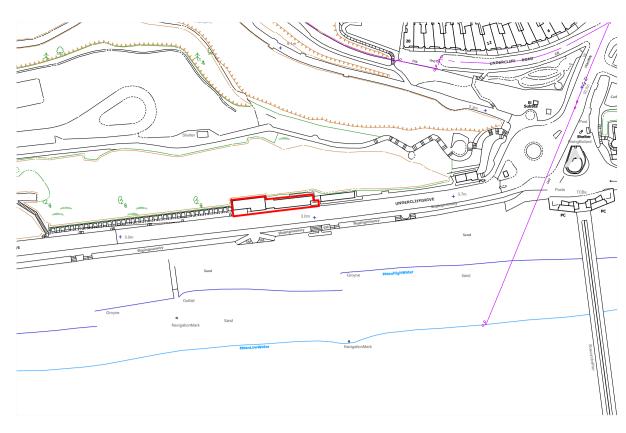

Block Location Plan Scale 1:1250 @ A1

Proposed Site Plan Scale 1:200 @ A1

0 1m 3m 5m

| Project.       | Prom Diner                                      |
|----------------|-------------------------------------------------|
| Client.        | BCP                                             |
| Drawing Title. | Block and Location Plan<br>& Proposed Site Plan |
| Scale.         | 1:200 & 1:1250 @ A1                             |
| Drawing No.    | 221.5.GA.01d                                    |