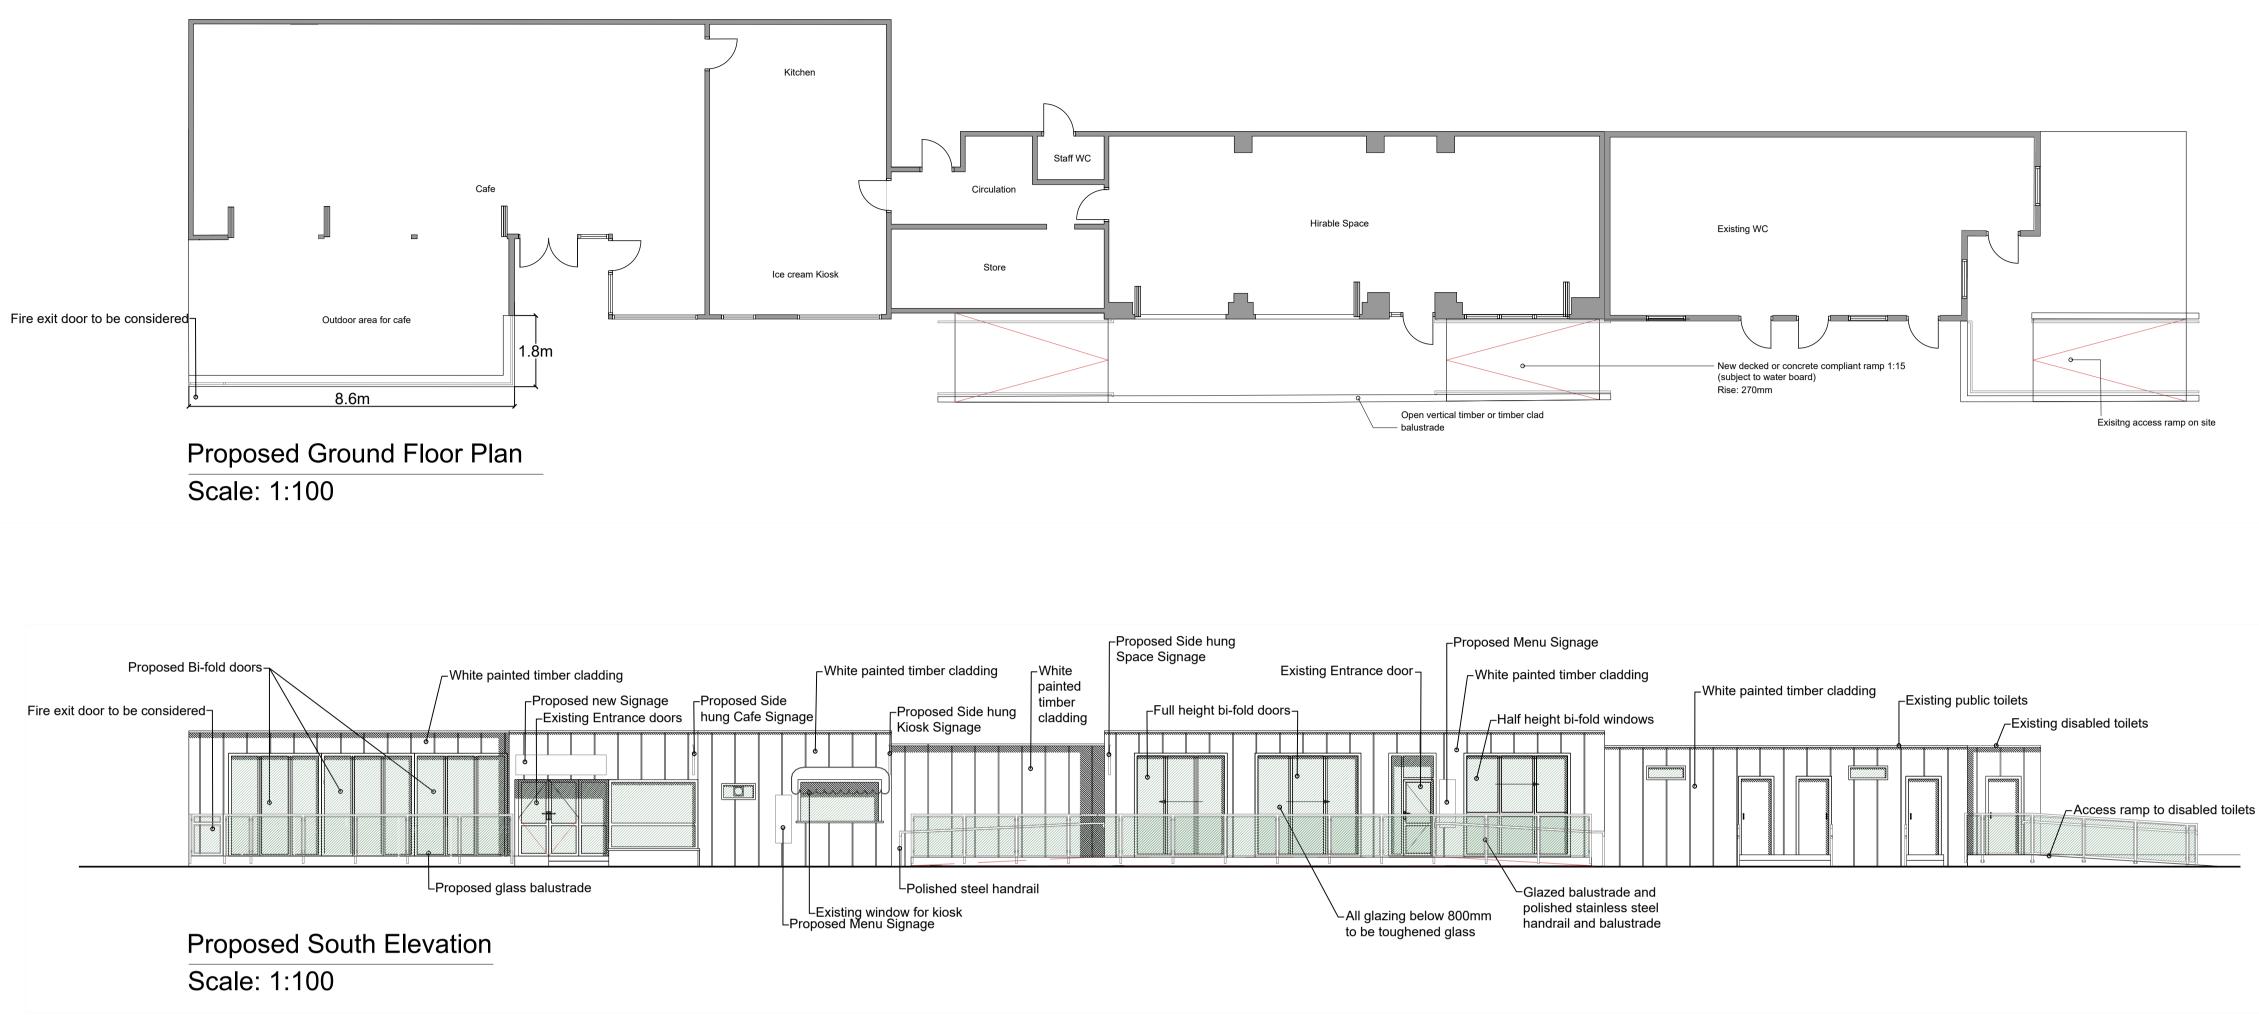

Proposed East Elevation Scale: 1:100

Scale 1:2500 @ A1

| Project.       | Pier View                        |
|----------------|----------------------------------|
| -              |                                  |
|                |                                  |
| Client.        | BCP                              |
| Drawing Title. | Proposed Plans and<br>Elevations |
| Scale.         | 1:100 @ A1                       |
| Drawing No.    | 221.5.GA.03d                     |