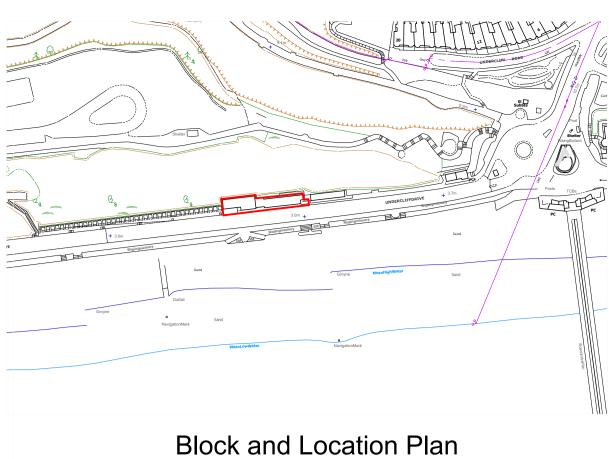

Block Location Plan Scale 1:1250 @ A1

Proposed Site Plan Scale 1:200 @ A1

0 1m 3m 5m

| Project.       | Prom Diner                                      |
|----------------|-------------------------------------------------|
| Client.        | BCP                                             |
| Drawing Title. | Block and Location Plan<br>& Proposed Site Plan |
| Scale.         | 1:200 & 1:1250 @ A1                             |
| Drawing No.    | 221.5.GA.01d                                    |