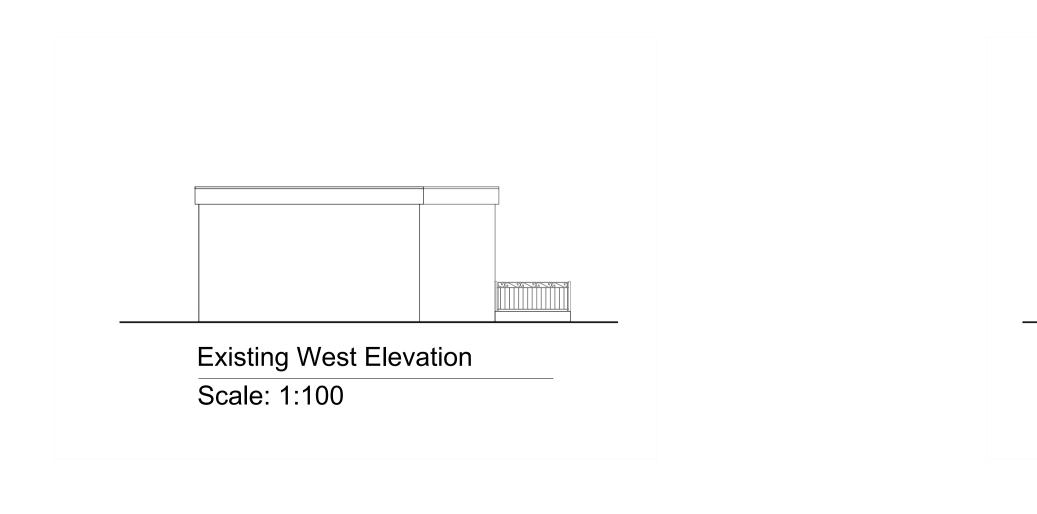

Existing East Elevation Scale: 1:100

Block and Location Plan Scale 1:2500 @ A1

| Project.       | Pier View                        |
|----------------|----------------------------------|
| Client.        | ВСР                              |
| Drawing Title. | Existing Plans and<br>Elevations |
| Scale.         | 1:100 @ A1                       |
| Drawing No.    | 221.5.GA.02d                     |