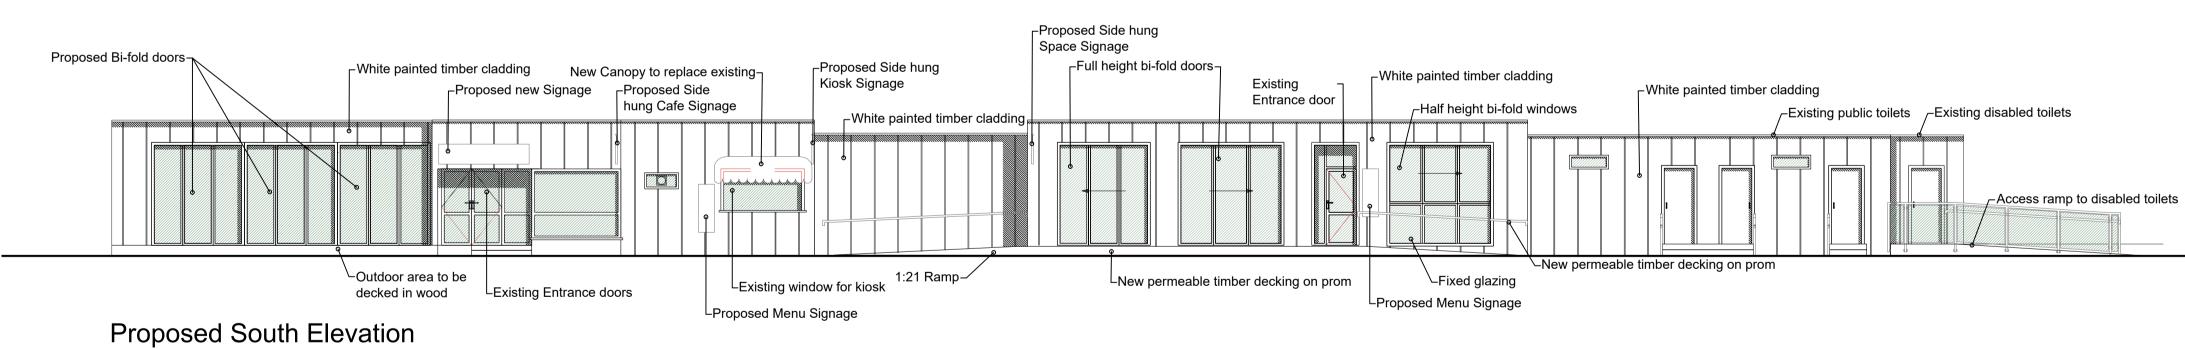

Proposed East Elevation Scale: 1:100

Scale 1:2500 @ A1

| Project.       | Pier View                        |
|----------------|----------------------------------|
| -              |                                  |
|                |                                  |
| Client.        | BCP                              |
| Drawing Title. | Proposed Plans and<br>Elevations |
| Scale.         | 1:100 @ A1                       |
| Drawing No.    | 221.5.GA.03d                     |