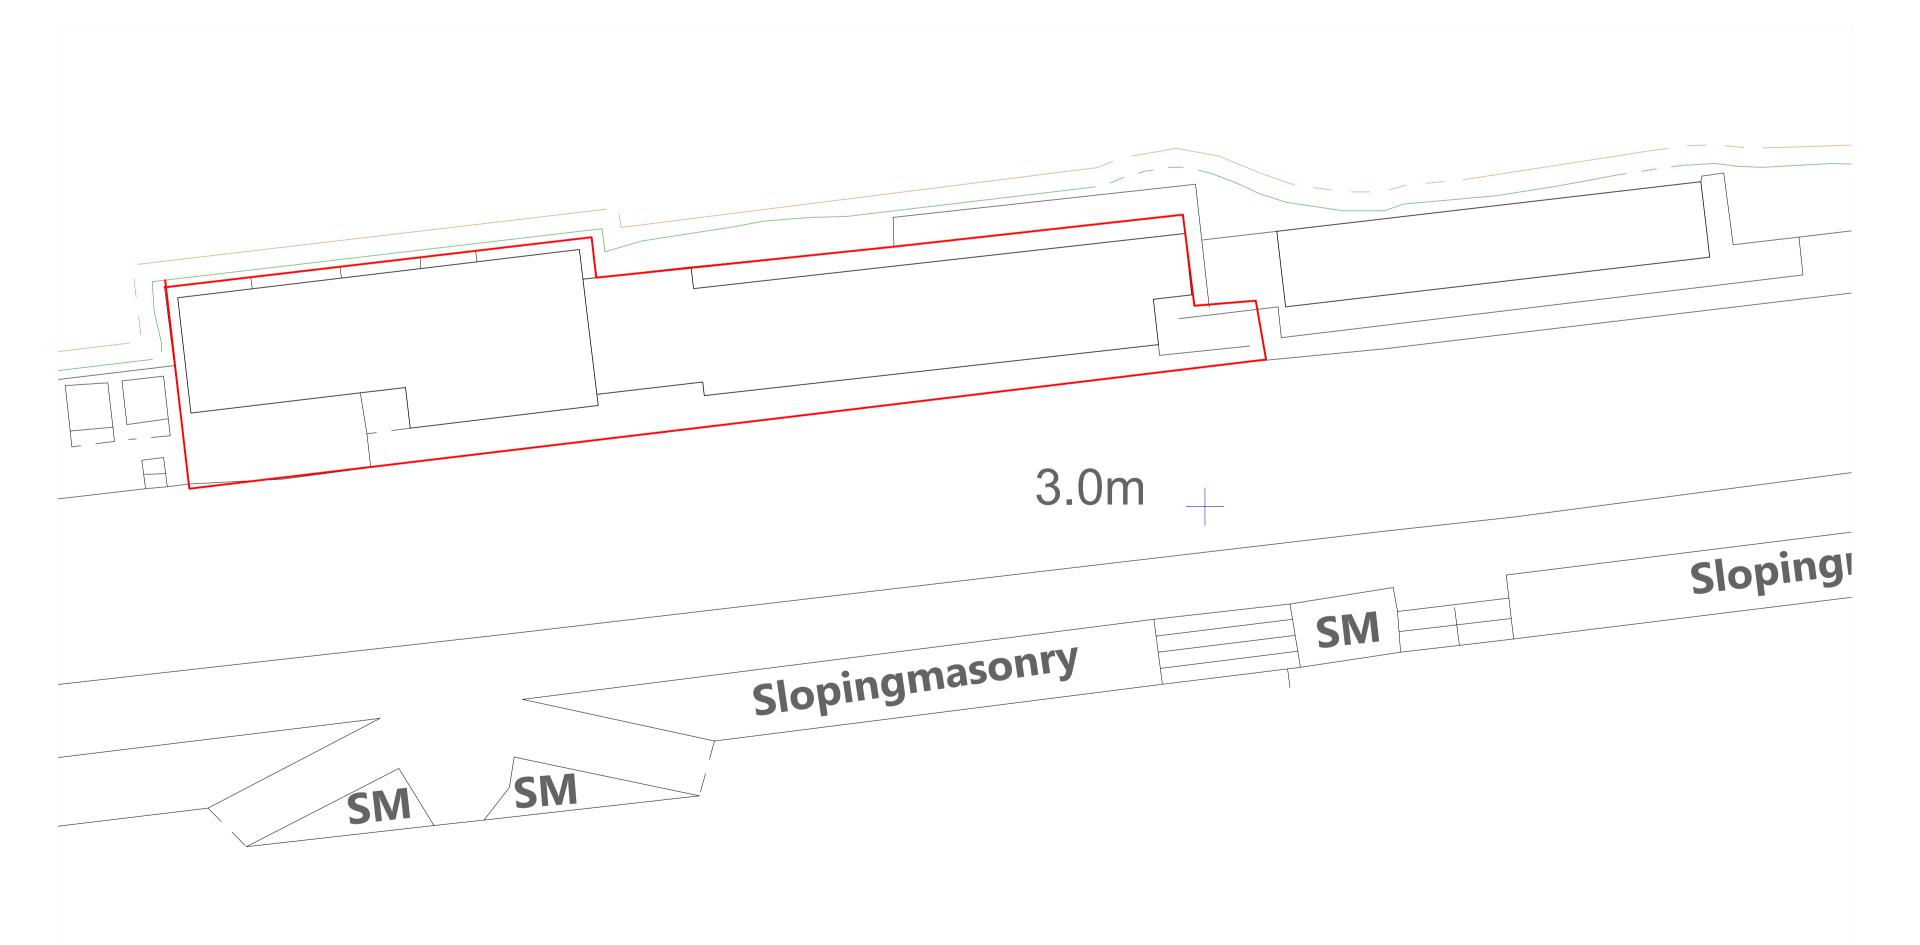

Block Location Plan Scale 1:1250 @ A1

Proposed Site Plan Scale 1:200 @ A1

0 1m 3m 5m

| Project.       | Prom Diner                                      |
|----------------|-------------------------------------------------|
| Client.        | BCP                                             |
| Drawing Title. | Block and Location Plan<br>& Proposed Site Plan |
| Scale.         | 1:200 & 1:1250 @ A1                             |
| Drawing No.    | 221.5.GA.01d                                    |